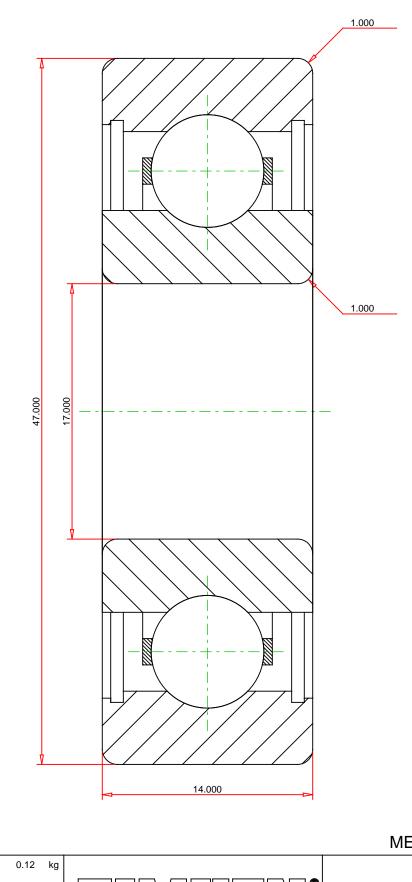

## <u>Specifications</u> | <u>Dimensions</u> | <u>Basic Load Ratings</u> | <u>Factors</u>

| Specifications – |      |               |  |  |
|------------------|------|---------------|--|--|
| Clearanc         | e    | C0 (Normal)   |  |  |
| Bore Size        | e d  | 17.000 mm     |  |  |
| Features         |      | Open          |  |  |
| Bearing Typ      | Гуре | Standard DGBB |  |  |
| Weight           |      | 0.120 Kg      |  |  |
|                  |      |               |  |  |

| Dimensions -        |           |  |  |  |  |  |
|---------------------|-----------|--|--|--|--|--|
| Outside Diameter D  | 47.000 mm |  |  |  |  |  |
| utside Ring Width B | 14.000 mm |  |  |  |  |  |

Radius Rs min 1.000 mm

| Basic Load Ratings       |         | - |
|--------------------------|---------|---|
| Cr - Dynamic Load Rating | 13.6 kN |   |
| COr - Static Load Rating | 6.6 kN  |   |

| Factors                |           | - |
|------------------------|-----------|---|
| Grease Reference Speed | 15000 rpm |   |
| Oil Reference Speed    | 22000 rpm |   |